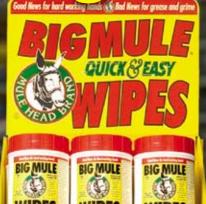

## Dirty hands demand Big Mule Wipes

WIPES AWAY TOUGH GREAS

BIG MULI BIG MULI BIG MULI BIG MULI

WIDE WIDE WIDE WIDE

**40**<sup>7" x 8"</sup> Pre-moistened Wipes

**B** ig Mule Wipes pointof-purchase displays are customer magnets. Place one or more of these displays in your store and watch Big Mule Wipes quickly become one of your best selling products.