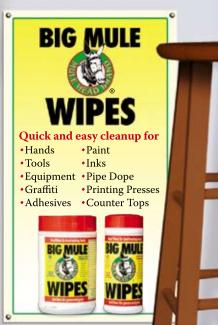

## Mule Head Brand hand wipes Kicking stubborn grease in the head since 1988

T.W. Pelton & Co., Inc. • P.O. Box 8962 • Pine Bluff AR • 71611 • (870) 535-1871 www.muleheadbrand.com Pre-moistened wipes in two sizes Easy dispensing containers